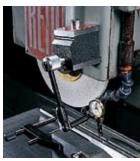

Top: 657A with 196B1 Universal Dial Indicator setting up workpiece on milling machine Above: 657A with 711LS Last Word Dial Test Indicator setting up workpiece on surface grinder

| 657A Magnetic Base Indicator Holder - Individual Components |             |       |  |  |
|-------------------------------------------------------------|-------------|-------|--|--|
| Description                                                 | Catalog No. | EDP   |  |  |
| Magnetic Base with Swivel Post Assembly                     | 657A        | 52744 |  |  |
| Magnetic Base Only                                          | 657P        | 52757 |  |  |
| Swivel Post Assembly Only                                   | 657F        | 52752 |  |  |