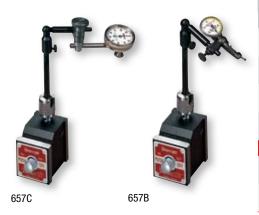

### **657 Series Sets**

These sets have been put together for your ordering convenience, but you can mix and match other Starrett test or back-plunger indicators and attachments with the 657A Magnetic Base and Swivel Post Assembly to suit your needs.

| 657 Magnetic Base Indicator Holder Sets                                                                |                      |       |              |       |  |
|--------------------------------------------------------------------------------------------------------|----------------------|-------|--------------|-------|--|
|                                                                                                        | w/Finished Wood Case |       | Without Case |       |  |
| Description*                                                                                           | Cat.                 | EDP   | Cat. No.     | EDP   |  |
| Base and Post Assembly with 711FSAZ Last Word® Indicator and PT07101F Body Clamp                       | 657BZ                | 52746 | 657B         | 52745 |  |
| Base and Post Assembly with 196B1 Indicator, PT18718 Snug, 3 Contact Points, and Contact Point Adaptor | 657CZ                | 52748 | 657C         | 52747 |  |
| Base and Post Assembly with 709AZ Indicator and PT22428 Swivel Post Snug                               | 657-709Z             | 65257 |              |       |  |
| Base and Post Assembly with 811-1Z Indicator and PT22428 Swivel Post Snug                              | 657-811Z             | 65258 |              |       |  |
| 657 Magnetic Base Indicator Holder Sets                                                                |                      |       |              |       |  |
| Base and Post Assembly with 711MFSZ Indicator with PT07101F<br>Body Clamp                              | 657MBZ               | 56354 | 657MB        | 56353 |  |
| Base and Post Assembly with 196MB1 Indicator, PT18718 Snug, 3<br>Contact Points, Contact Point Adaptor | 657MCZ               | 56356 | 657MC        | 56355 |  |