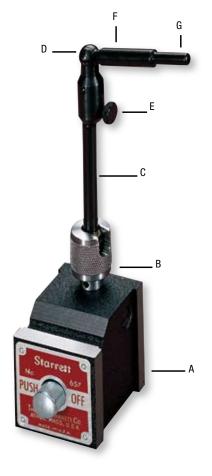

#### **Magnetic Base Assembly Features:**

- **A. 657P Magnetic Base** is 1-15/16" x 1-5/8" x 1-7/8" (50 x 40 x 48mm) deep.
- **B. Swivel Cap** Slot permits 90° post travel to horizontal position.
- C. Post rotates 360°.
- **D. 657F Indicator Swivel Post Assembly** is 6-1/2" (165mm) high (less threaded end). Assembly consists of items B, C, E, F, G.
- E. Fine-Adjusting Screw. Turn to zero set indicator.
- F. **Upper arm** is 2" (50mm) long with a 5/16" (8 mm) diameter and swings more than 180°; friction joint holds it in position.
- **G.** 7/32" (5.5mm) diameter step, 1/2" (13 mm) long.